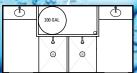

ranging from 8 feet up to 53 feet. Combination Units offer restroom and shower facilities combined in the convenience of one trailer. Choose from a variety of style options from basic, to industrial, to elegant. Mobile Showers and Combinations are perfect for sporting events, disaster relief efforts, man camps, and campgrounds. The Aqua-Maxx 8 features 8 stalls that each provide complete privacy for patrons and allows for stalls to be designated female, male, or unisex. Aqua-Maxx 8 also houses 4 stainless steel sinks in an external compartment making this a very versatile unit. All Mobile Showers and Combination Units are available with our Industrial, Commercial, or Versa interior styling. These functional and durable mobile facilities can be equipped with



#### **Porta Lisa Shower**



#### Porta Lisa 2 Station Shower



#### **4 Station Shower**



#### 18' ADA Shower Combo



### 3 Station Shower Combo



#### Standard 8 Station



| 147                          | 0.11       |     | 10.15 | 0        | 44. | =5 | 6.4 | 510655 | " V 0 |
|------------------------------|------------|-----|-------|----------|-----|----|-----|--------|-------|
| 0 0                          | © <b>~</b> | 0 0 | 0 -   | 9        | • - | •  |     | •      | - 0   |
|                              |            |     |       | 3 E      |     |    |     |        |       |
|                              |            |     | Ľ     | <u>.</u> |     |    |     |        |       |
| $\Phi \circ \Phi \circ \Phi$ |            |     |       |          |     |    |     | Φ.     | (Po)  |

33' 10 Station