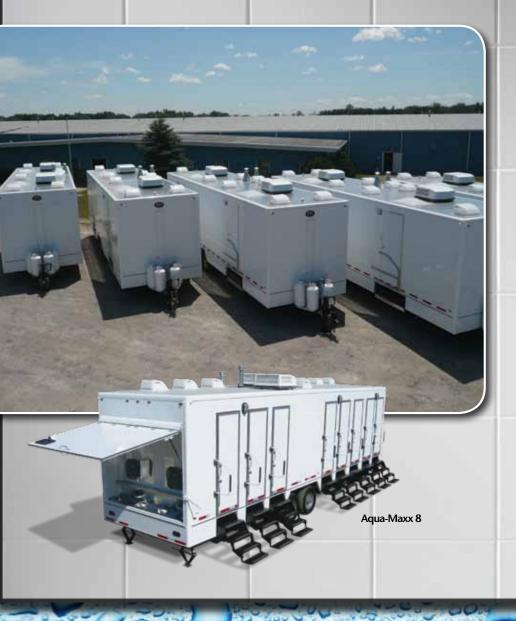

JAG Mobile Solutions offers Mobile Showers in a variety of sizes, from 1 to 20 stations housed in trailers ranging from 8 feet up to 53 feet. Combination Units offer restroom and shower facilities combined in the convenience of one trailer. Choose from a variety of style options from basic, to industrial, to elegant. Mobile Showers and Combinations are perfect for sporting events, disaster relief efforts, man camps, and campgrounds. The Aqua-Maxx 8 features 8 stalls that each provide complete privacy for patrons and allows for stalls to be designated female, male, or unisex. Aqua-Maxx 8 also houses 4 stainless steel sinks in an external compartment making this a very versatile unit. All Mobile Showers and Combination Units are available with our Industrial, Commercial, or Versa interior styling. These functional and durable mobile facilities can be equipped with