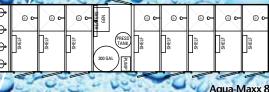

JAG Mobile Solutions offers Mobile Showers in a variety of sizes, from 1 to 20 stations housed in trailers ranging from 8 feet up to 53 feet. Combination Units offer restroom and shower facilities combined in the convenience of one trailer. Choose from a variety of style options from basic, to industrial, to elegant. Mobile Showers and Combinations are perfect for sporting events, disaster relief efforts, man camps, and campgrounds. The Aqua-Maxx 8 features 8 stalls that each provide complete privacy for patrons and allows for stalls to be designated female, male, or unisex. Aqua-Maxx 8 also houses 4 stainless steel sinks in an external compartment making this a very versatile unit. All Mobile Showers and Combination Units are available with our Industrial, Commercial, or Versa interior styling. These functional and durable mobile facilities can be equipped with

33' 10 Station