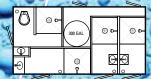

Combination Units offer restroom and shower facilities combined in the convenience of one trailer. Choose from a variety of style options from basic, to industrial, to elegant. Mobile Showers and Combinations are perfect for sporting events, disaster relief efforts, man camps, and campgrounds. The Aqua-Maxx 8 features 8 stalls that each provide complete privacy for patrons and allows for stalls to be designated female, male, or unisex. Aqua-Maxx 8 also houses 4 stainless steel sinks in an external compartment making this a very versatile unit. All Mobile Showers and Combination Units are available with our Industrial, Commercial, or Versa interior styling. These functional and durable mobile facilities can be equipped with



#### **Porta Lisa Shower**



#### Porta Lisa 2 Station Shower



#### **4 Station Shower**



#### 18' ADA Shower Combo



### 3 Station Shower Combo



#### Standard 8 Station



| 147                          | 0.11       |     | 10.15 | 0        | 44. | =5 | 6.4 | 510655 | " V 0 |
|------------------------------|------------|-----|-------|----------|-----|----|-----|--------|-------|
| 0 0                          | © <b>~</b> | 0 0 | 0 -   | 9        | • - | •  |     | •      | - 0   |
|                              |            |     |       | 3 E      |     |    |     |        |       |
|                              |            |     | Ľ     | <u>.</u> |     |    |     |        |       |
| $\Phi \circ \Phi \circ \Phi$ |            |     |       |          |     |    |     | Φ.     | (Po)  |

33' 10 Station

# **Shower & Combination Trailer Fea