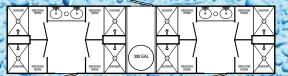

JAG Mobile Solutions offers Mobile Showers in a variety of sizes, from 1 to 20 stations housed in trailers ranging from 8 feet up to 53 feet. Combination Units offer restroom and shower facilities combined in the convenience of one trailer. Choose from a variety of style options from basic, to industrial, to elegant. Mobile Showers and Combinations are perfect for sporting events, disaster relief efforts, man camps, and campgrounds. The Aqua-Maxx 8 features 8 stalls that each provide complete privacy for patrons and allows for stalls to be designated female, male, or unisex. Aqua-Maxx 8 also houses 4 stainless steel sinks in an external compartment making this a very versatile unit. All Mobile Showers and Combination Units are available with our Industrial, Commercial, or Versa interior styling. These functional and durable mobile facilities can be equipped with

#### Standard 8 Station

| 147                          | 0.11       |     | 10.15 | 0        | 44. | =5 | 6.4 | 510655 | " V 0 |
|------------------------------|------------|-----|-------|----------|-----|----|-----|--------|-------|
| 0 0                          | © <b>~</b> | 0 0 | 0 -   | 9        | • - | •  |     | •      | - 0   |
|                              |            |     |       | 3 E      |     |    |     |        |       |
|                              |            |     | Ľ     | <u>.</u> |     |    |     |        |       |
| $\Phi \circ \Phi \circ \Phi$ |            |     |       |          |     |    |     | Φ.     | (Po)  |